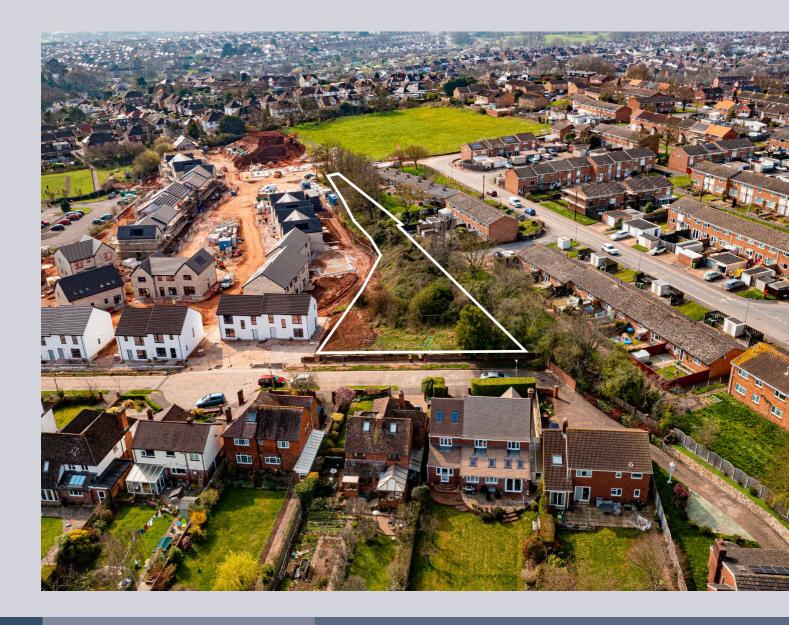

# Location & Description

the east of Exeter city centre. It comprises part of a former disused school site which is being developed by LiveWest and is situated in a residential area accessed off the top of Ringswell Avenue. The northern boundary follows the back gardens of Bramley Avenue.

need to be relocated if any alternative use is considered.