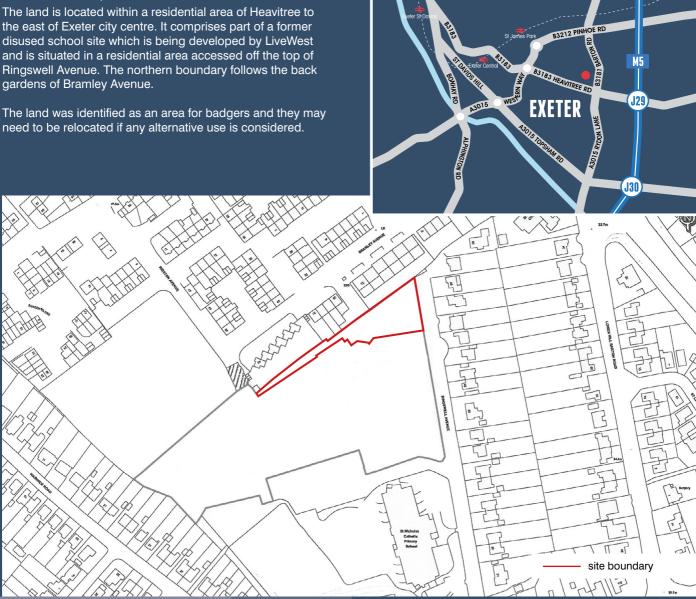

# Location & Description

the east of Exeter city centre. It comprises part of a former disused school site which is being developed by LiveWest and is situated in a residential area accessed off the top of Ringswell Avenue. The northern boundary follows the back gardens of Bramley Avenue.

need to be relocated if any alternative use is considered.