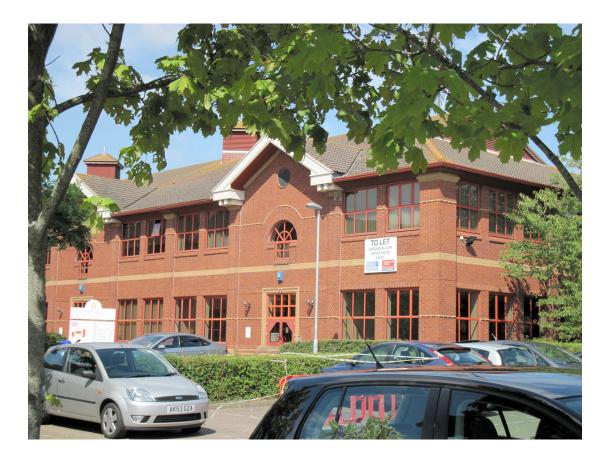

### Ground Floor Unit 8 Abbey Court, Eagle Way, Sowton, Exeter, EX2 7HY 2,792 sq ft (259 sq m)

- Modern self contained office suite
- 9 car parking spaces
- Established office campus
- Located close to Junction 30 of the M5

#### Location

Abbey Court is set in an attractive landscaped courtyard development of 8 high quality office units with extensive on site car parking. The development is located approximately half a mile from Junction 30 of the M5 motorway and approximately 3 miles from Exeter City Centre.

#### Description

Unit 8 Abbey Court is a self-contained modern office building and the available suite is situated on the ground floor, approached via a common lobby area and stairway. The building has been finished to a high standard to incorporate the following: