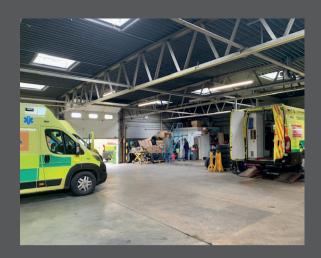

### **DESCRIPTION**

The site has been used as an Ambulance Station for many years and comprises a vehicle repair workshop with ancillary staff accommodation enclosed within its own secure yard and parking forecourt at the front.

The property is of single storey steel frame construction with externally rendered blockwork elevations under a mono-pitched roof incorporating roof lights.

Access to the vehicle workshop is via two full height electrically operated loading doors, one located at the front of the building and one to the rear. There are two inspection pits and a parts store.