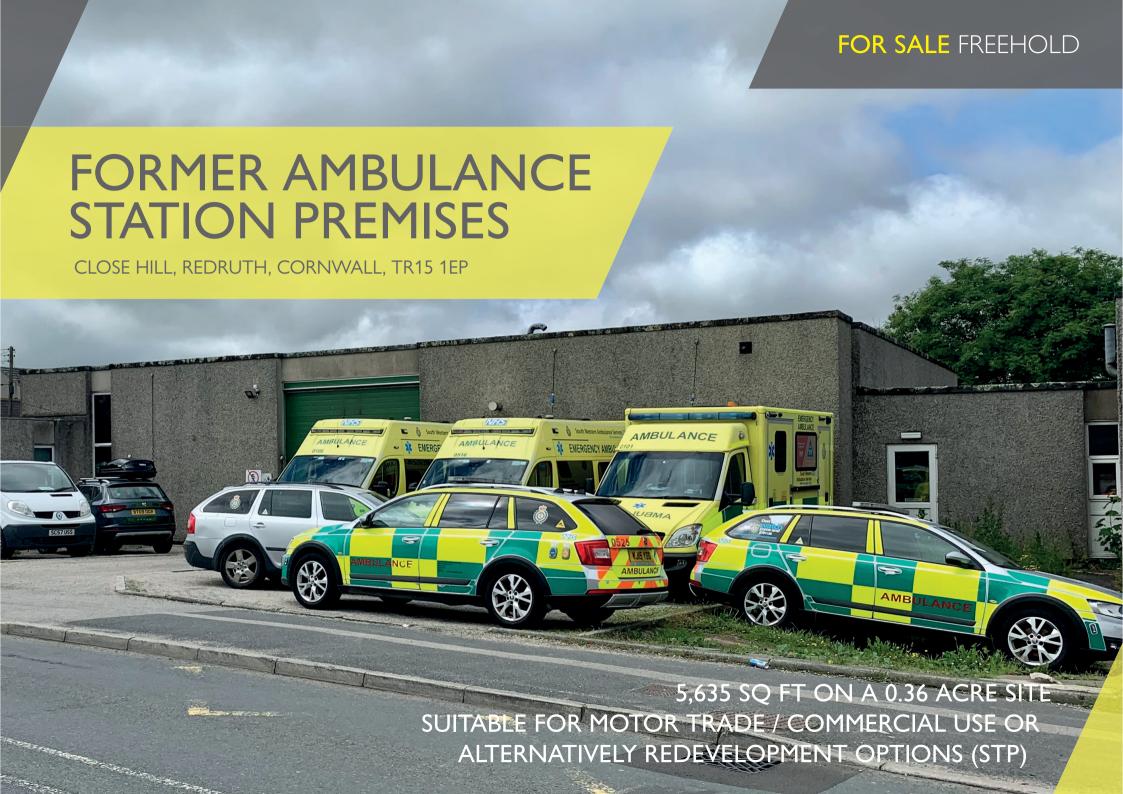

# FORMER AMBULANCE STATION PREMISES

CLOSE HILL, REDRUTH, CORNWALL, TR15 1EP

### **DESCRIPTION**

The site has been used as an Ambulance Station for many years and comprises a vehicle repair workshop with ancillary staff accommodation enclosed within its own secure yard and parking forecourt at the front.

# **ACCOMMODATION**

The approximate Gross Internal floor areas (GIA) are as follows:

| Total Floor Area            | 5,635 sq ft | (523 sq m) |
|-----------------------------|-------------|------------|
| Staff facilities            | 1,400 sq ft | (130 sq m) |
| Parts store and sluice room | 463 sq ft   | (43 sq m)  |
| Vehicle workshop            | 3,772 sq ft | (350 sq m) |