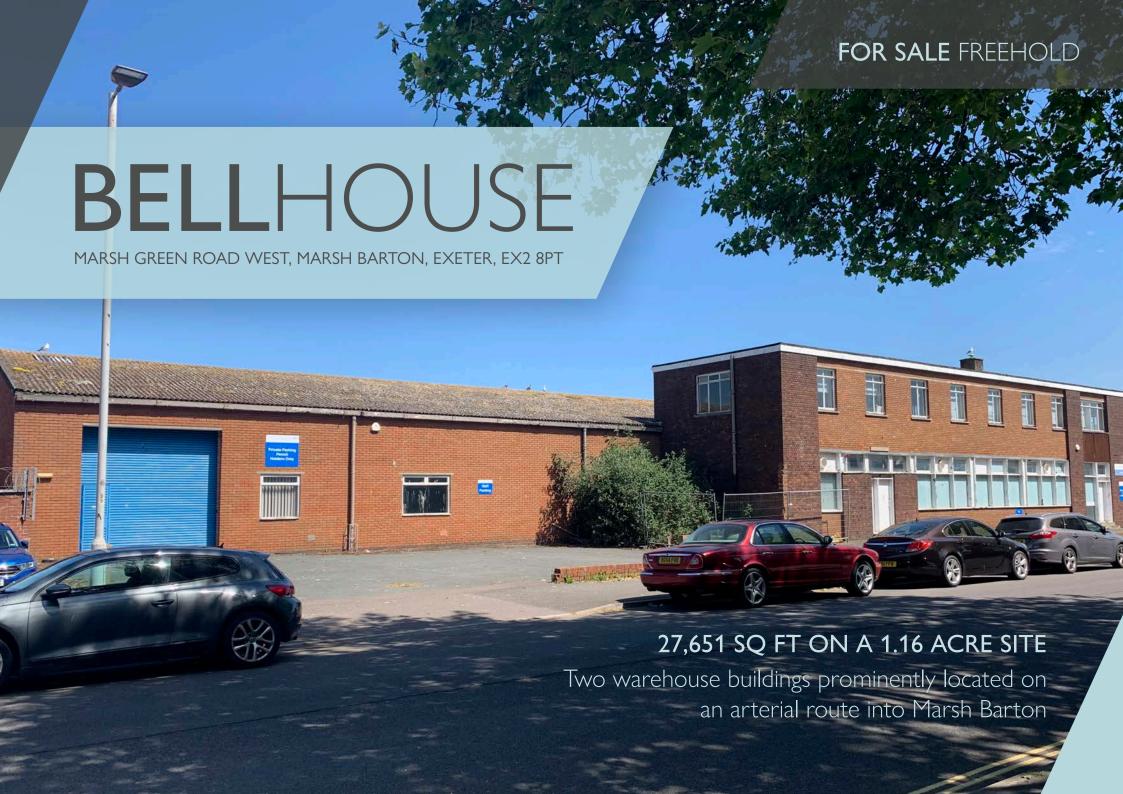

# BELLHOUSE

MARSH GREEN ROAD WEST, MARSH BARTON, EXETER, EX2 8PT

## **DESCRIPTION**

Bell House comprises a warehouse with ancillary offices fronting Marsh Green Road West and a smaller single storey building to the rear occupying a site of approximately 1.16 acres.

Both buildings are of steel frame construction with brick elevations under asbestos pitched steel truss roofs. The larger Bell House has both dock level loading doors to the side as well as a single level loading door to the rear. Internally it is arranged as an open warehouse with two storeys of office space to the front.

# **ACCOMMODATION**

The approximate Gross Internal floor areas are as follows:

| Total                        | 27,650 sq ft | (2,568 sq m) |
|------------------------------|--------------|--------------|
| BELL INDUSTRIES Ground Floor | 8,783 sq ft  | (816 sq m)   |
| PELL INIDIUSTRIES            |              |              |
| Total                        | 18,867 sq ft | (1,752 sq m) |
| First Floor Offices          | 1,856 sq ft  | (172 sq m)   |
| Ground Floor Offices         | 1,856 sq ft  | (172 sq m)   |
| Warehouse                    | 15,155 sq ft | (1,408 sq m) |
| BELL HOUSE                   |              |              |