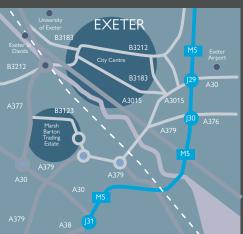

# LOCATION

Marsh Barton is one of the primary industrial estates in Exeter and is the focus of many trade occupiers, in particular those associated with the motor trade.

With Marsh Green Road West linking into the Sainsburys roundabout, the road is now an arterial route into the estate.