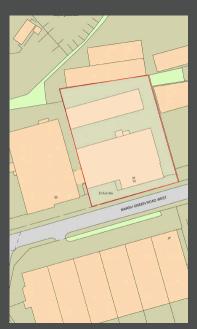

## **DESCRIPTION**

Bell House comprises a warehouse with ancillary offices fronting Marsh Green Road West and a smaller single storey building to the rear occupying a site of approximately 1.16 acres.

Both buildings are of steel frame construction with brick elevations under asbestos pitched steel truss roofs. The larger Bell House has both dock level loading doors to the side as well as a single level loading door to the rear. Internally it is arranged as an open warehouse with two storeys of office space to the front.