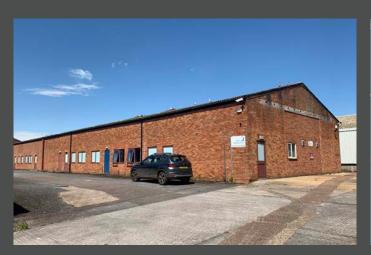

## **DESCRIPTION**

Bell House comprises a warehouse with ancillary offices fronting Marsh Green Road West and a smaller single storey building to the rear occupying a site of approximately 1.16 acres.

Both buildings are of steel frame construction with brick elevations under asbestos pitched steel truss roofs. The larger Bell House has both dock level loading doors to the side as well as a single level loading door to the rear. Internally it is arranged as an open warehouse with two storeys of office space to the front.

The smaller building is cellular in layout and comprises a mixture of offices, stores and staff facilities.