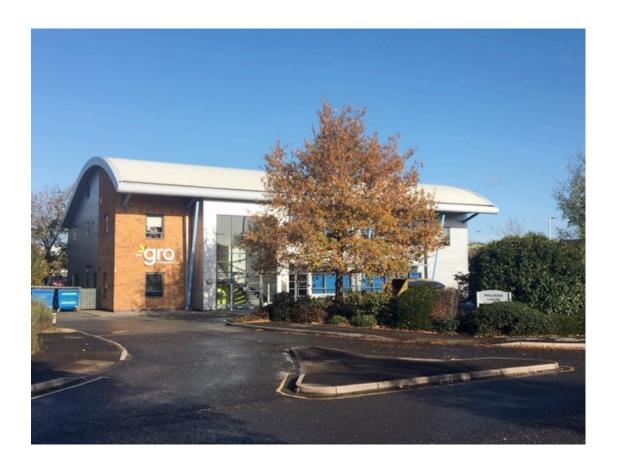

#### Location

The property is situated on Matford Business Park, a well established location approximately 2 miles to the south west of Exeter City centre.

Matford has quick access from the A377 leading from the City centre to the M5, A38 and A30.

#### **Description**

The property comprises a two storey purpose built office building of steel frame construction with insulated plastic coated steel sheet and curved roofs. Male and female WCs are situated on both floors with a disabled WC on the ground floor.