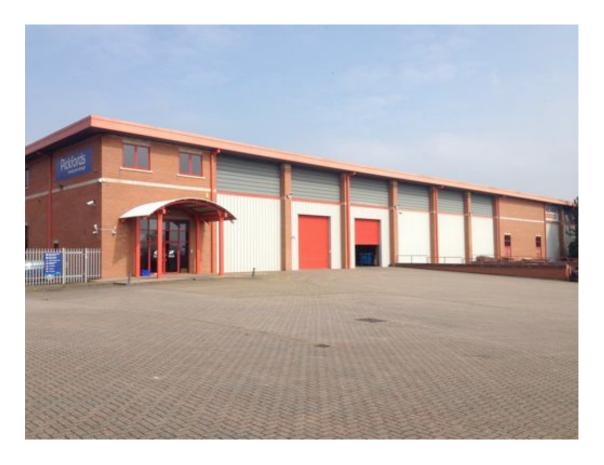

#### Location

The Dart Building is within Exeter Business Park, close to the established Sowton Industrial Estate and just off the A3015 Honiton Road.

Exeter Business park is immediately adjacent to Junction 29 of the M5, approximately 3 miles east of Exeter City centre and in close proximity to Exeter Airport.

#### Description

Dart was designed to particularly appeal to the regional distribution market with an office content that could easily be extended to also suit manufacturers and industrial occupiers.

#### Specification

- 8m (23'3'') clear internal eaves height
- 47.9 kN/m2 (1,000 lbs/ft2) sealed floor
- Good vehicle manoeuvring & car parking
- Quality fitted offices