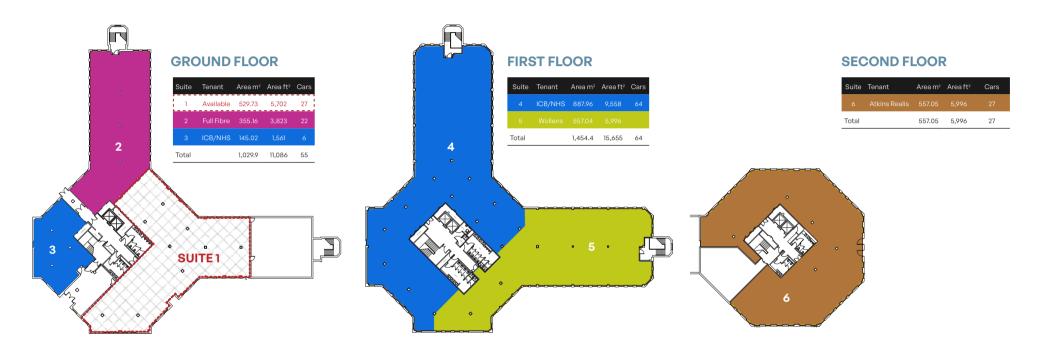

### **APERTURE WEST - ACCOMMODATION**

SUITE 1 AVAILABLE - 5,702 SQ FT

Aperture West = 3097.83 sq m, 33,345 sq ft

289 total allocated car parking spaces for both Aperture East and West

Approximate net internal floor areas

Existing occupiers in Aperture include:

Jacobs, AXA, Atkins, Wollens, Wilmott Dixon, Full Fibre and the NHS