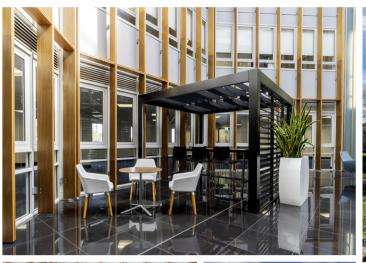

## **SPECIFICATION**

The available space is located on the ground floors of Aperture East & West plus the first floor in Aperture West which is to be refurbished to provide mainly open plan office space benefiting from the following Grade A specification:

FULLY ACCESSIBLE RAISED FLOORS

SUSPENDED CEILINGS WITH RECESSED LED LIGHTING

LARGE BOARDROOM WITH CONFERENCING FACILITIES AVAILABLE TO HIRE FROM NHS

ROOF MOUNTED SOLAR PV'S

MANNED 24/7 RECEPTION & CONCIERGE SERVICES

MALE & FEMALE W.C'S ON ALL FLOORS

EXTENSIVE ON SITE CAR PARKING

ELECTRIC CAR CHARGING POINTS

COVERED CYCLE STORAGE & MODERN SHOWER FACILITIES