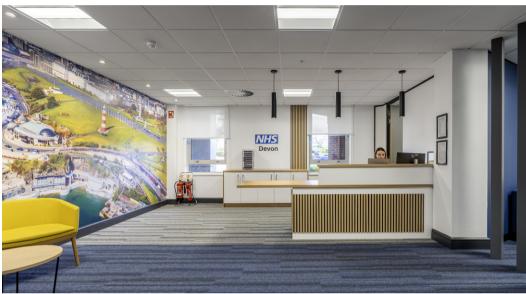

Existing occupiers in Aperture include:

Jacobs, AXA, Atkins, Wollens, Wilmott Dixon, Full Fibre and the NHS

FULLY ACCESSIBLE RAISED FLOORS

SUSPENDED CEILINGS WITH RECESSED LED LIGHTING

LARGE BOARDROOM WITH CONFERENCING FACILITIES AVAILABLE TO HIRE FROM NHS

ROOF MOUNTED SOLAR PV'S

MANNED 24/7 RECEPTION & CONCIERGE SERVICES

## Boardroom and Conferencing Facilities:

These are available to hire directly from the NHS. The Boardroom has capacity for up to 36 delegates and the Conference Room up to 200 with additional break out rooms and catering facilities.