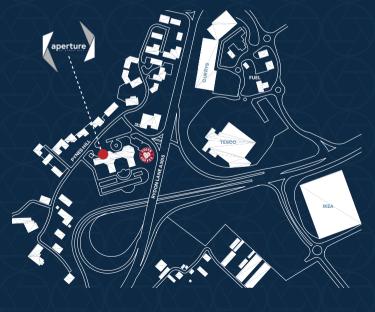

## LOCATION

The Aperture at Pynes Hill is situated in an elevated position just off the A379 on the established office campus location of Pynes Hill less than 1 mile from Junction 30 of the M5 motorway and less than 3 miles from Exeter City Centre.