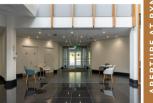

## **APERTURE EAST**

The refurbishment of Aperture East undertaken in 2017 features a spectacular Atrium with a glazed aperture forming a spectacular light well which is central to the office space around it.

## **SPECIFICATION**

The available space is located on the ground floors of Aperture East & West plus the first floor in Aperture West which is to be refurbished to provide mainly open plan office space benefiting from the following Grade A specification: