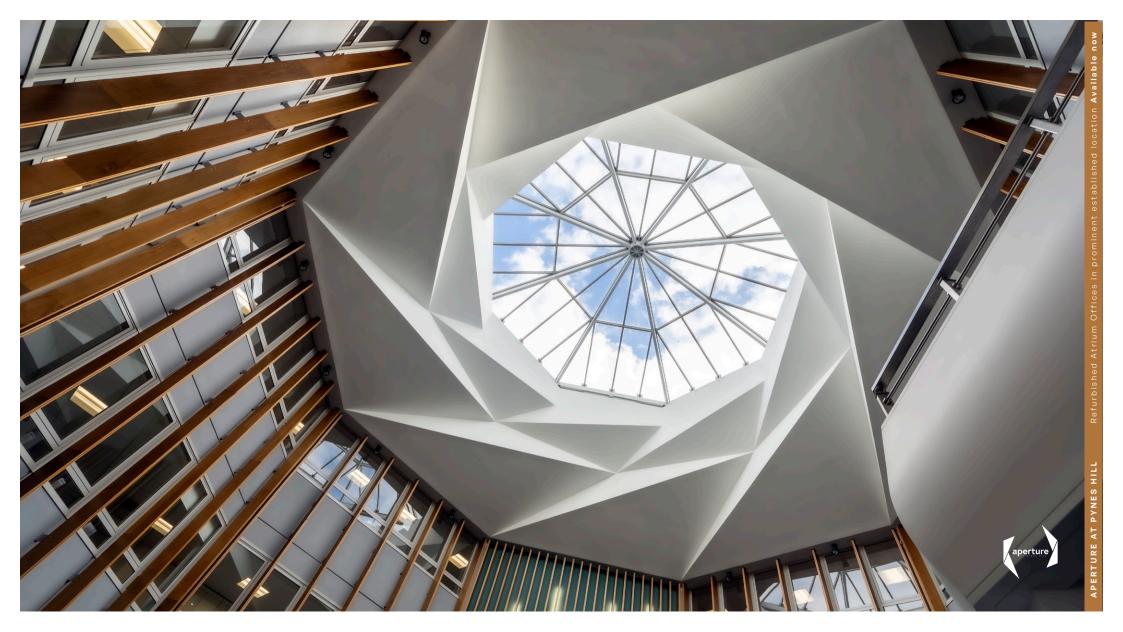

## **APERTURE EAST**

The refurbishment of Aperture East undertaken in 2017 features a spectacular Atrium with a glazed aperture forming a spectacular light well which is central to the office space around it.