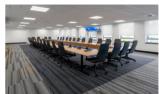

## Boardroom and Conferencing Facilities:

These are available to hire directly from the NHS. The Boardroom has capacity for up to 36 delegates and the Conference Room up to 200 with additional break out rooms and catering facilities.