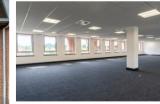

## **SPECIFICATION**

The available space is located on the ground floors of Aperture East & West plus the first floor in Aperture West which is to be refurbished to provide mainly open plan office space benefiting from the following Grade A specification:

FULLY ACCESSIBLE RAISED FLOORS

SUSPENDED CEILINGS WITH RECESSED LED LIGHTING

LARGE BOARDROOM WITH CONFERENCING FACILITIES AVAILABLE TO HIRE FROM NHS

ROOF MOUNTED SOLAR PV'S

MANNED 24/7 RECEPTION & CONCIERGE SERVICES

MALE & FEMALE W.C'S ON ALL FLOORS

EXTENSIVE ON SITE CAR PARKING

ELECTRIC CAR CHARGING POINTS

COVERED CYCLE STORAGE & MODERN SHOWER FACILITIES