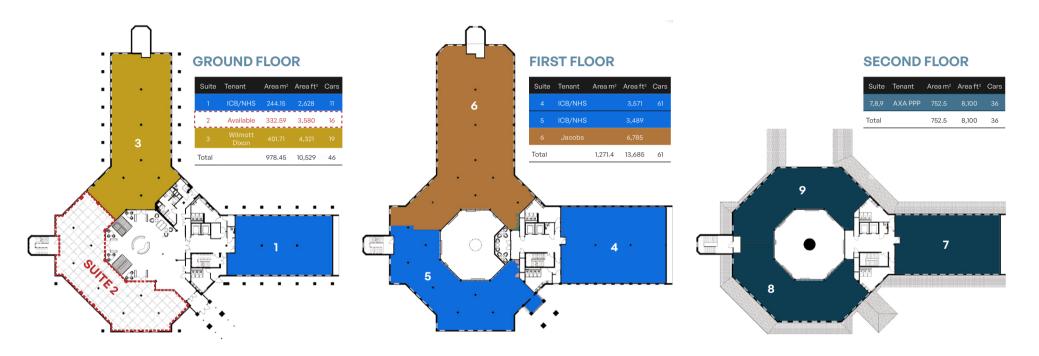

## **APERTURE EAST - ACCOMMODATION**

SUITE 2 AVAILABLE - 1,500 UP TO 3,580 SQ FT

Aperture East = 3,002.35 sq m, 32,314 sq ft

289 total allocated car parking spaces for both Aperture East and West

Existing occupiers in Aperture include:

Jacobs, AXA, Atkins, Wollens, Wilmott Dixon, Full Fibre and the NHS