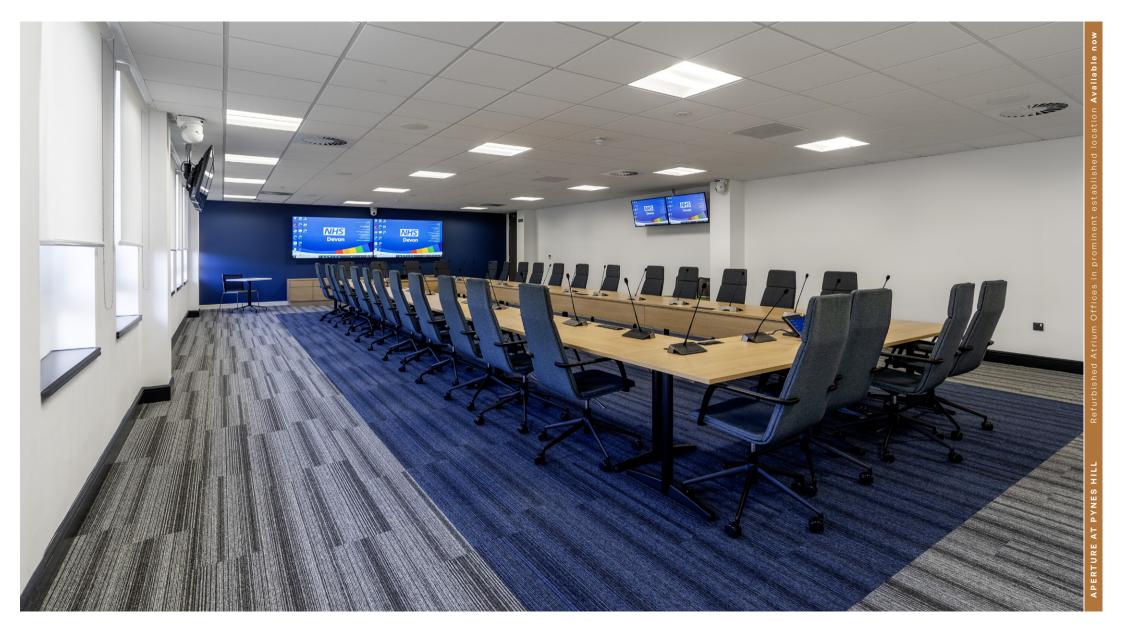

FULLY ACCESSIBLE RAISED FLOORS

SUSPENDED CEILINGS WITH RECESSED LED LIGHTING

LARGE BOARDROOM WITH CONFERENCING FACILITIES AVAILABLE TO HIRE FROM NHS

ROOF MOUNTED SOLAR PV'S

MANNED 24/7 RECEPTION & CONCIERGE SERVICES

## Boardroom and Conferencing Facilities:

These are available to hire directly from the NHS. The Boardroom has capacity for up to 36 delegates and the Conference Room up to 200 with additional break out rooms and catering facilities.