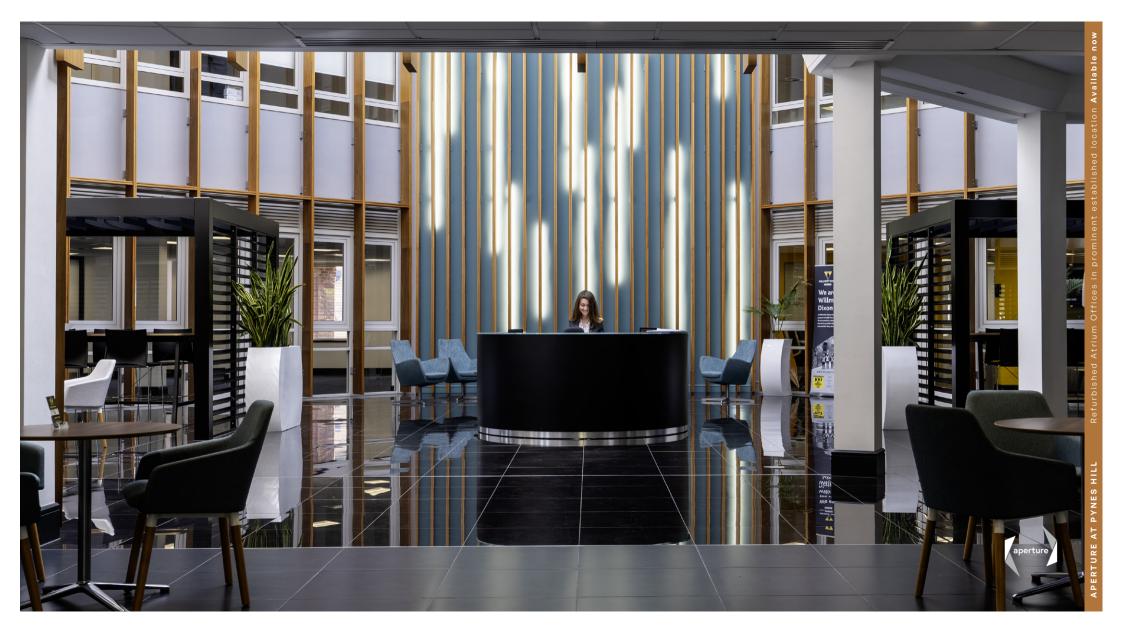

## **APERTURE EAST**

The refurbishment of Aperture East undertaken in 2017 features a spectacular Atrium with a glazed aperture forming a spectacular light well which is central to the office space around it.

FULLY ACCESSIBLE RAISED FLOORS

SUSPENDED CEILINGS WITH RECESSED LED LIGHTING

LARGE BOARDROOM WITH CONFERENCING FACILITIES AVAILABLE TO HIRE FROM NHS

ROOF MOUNTED SOLAR PV'S

MANNED 24/7 RECEPTION & CONCIERGE SERVICES