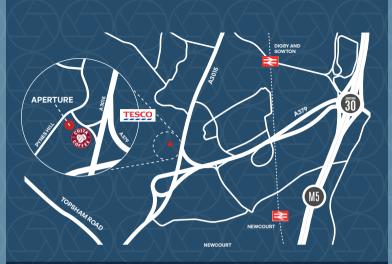

## LOCATION

The Aperture at Pynes Hill is situated in an elevated position just off the A379 on the established office campus location of Pynes Hill less than 1 mile from Junction 30 of the M5 motorway and less than 3 miles from Exeter City Centre.