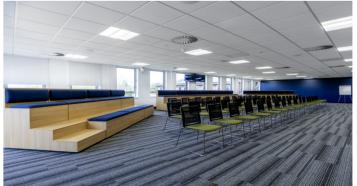

## Boardroom and Conferencing Facilities:

These are available to hire directly from the NHS. The Boardroom has capacity for up to 36 delegates and the Conference Room up to 200 with additional break out rooms and catering facilities.