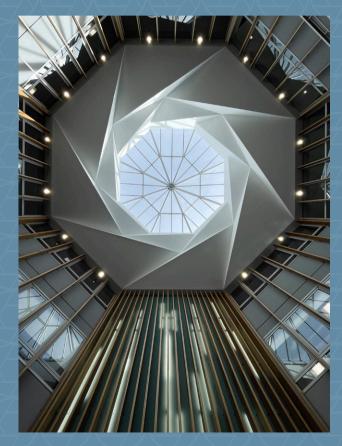

## **APERTURE EAST**

The refurbishment of Aperture East undertaken in 2017 features a spectacular Atrium with a glazed aperture forming a spectacular light well which is central to the office space around it.