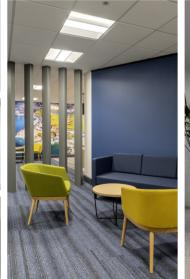

## **SPECIFICATION**

The available space is located on the ground floors of Aperture East & West plus the first floor in Aperture West which is to be refurbished to provide mainly open plan office space benefiting from the following Grade A specification:

FULLY ACCESSIBLE RAISED FLOORS

SUSPENDED CEILINGS WITH RECESSED LED LIGHTING

LARGE BOARDROOM WITH CONFERENCING FACILITIES AVAILABLE TO HIRE FROM NHS

ROOF MOUNTED SOLAR PV'S

MANNED 24/7 RECEPTION & CONCIERGE SERVICES

MALE & FEMALE W.C'S ON ALL FLOORS

EXTENSIVE ON SITE CAR PARKING

ELECTRIC CAR CHARGING POINTS

COVERED CYCLE STORAGE & MODERN SHOWER FACILITIES