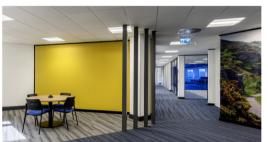

## **APERTURE EAST**

The refurbishment of Aperture East undertaken in 2017 features a spectacular Atrium with a glazed aperture forming a spectacular light well which is central to the office space around it.