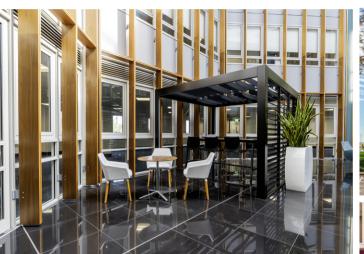

## **APERTURE EAST**

The refurbishment of Aperture East undertaken in 2017 features a spectacular Atrium with a glazed aperture forming a spectacular light well which is central to the office space around it.

## **SPECIFICATION**

The available space is located on the ground floors of Aperture East & West plus the first floor in Aperture West which is to be refurbished to provide mainly open plan office space benefiting from the following Grade A specification:

FULLY ACCESSIBLE RAISED FLOORS

SUSPENDED CEILINGS WITH RECESSED LED LIGHTING

LARGE BOARDROOM WITH CONFERENCING FACILITIES AVAILABLE TO HIRE FROM NHS

ROOF MOUNTED SOLAR PV'S

MANNED 24/7 RECEPTION & CONCIERGE SERVICES