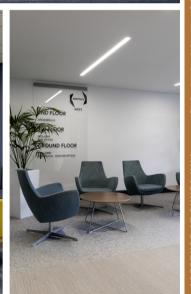

## **SPECIFICATION**

The available space is located on the ground floors of Aperture East & West plus the first floor in Aperture West which is to be refurbished to provide mainly open plan office space benefiting from the following Grade A specification:

FULLY ACCESSIBLE RAISED FLOORS

SUSPENDED CEILINGS WITH RECESSED LED LIGHTING

LARGE BOARDROOM WITH CONFERENCING FACILITIES AVAILABLE TO HIRE FROM NHS

ROOF MOUNTED SOLAR PV'S

MANNED 24/7 RECEPTION & CONCIERGE SERVICES

MALE & FEMALE W.C'S ON ALL FLOORS

EXTENSIVE ON SITE CAR PARKING

ELECTRIC CAR CHARGING POINTS

COVERED CYCLE STORAGE & MODERN SHOWER FACILITIES