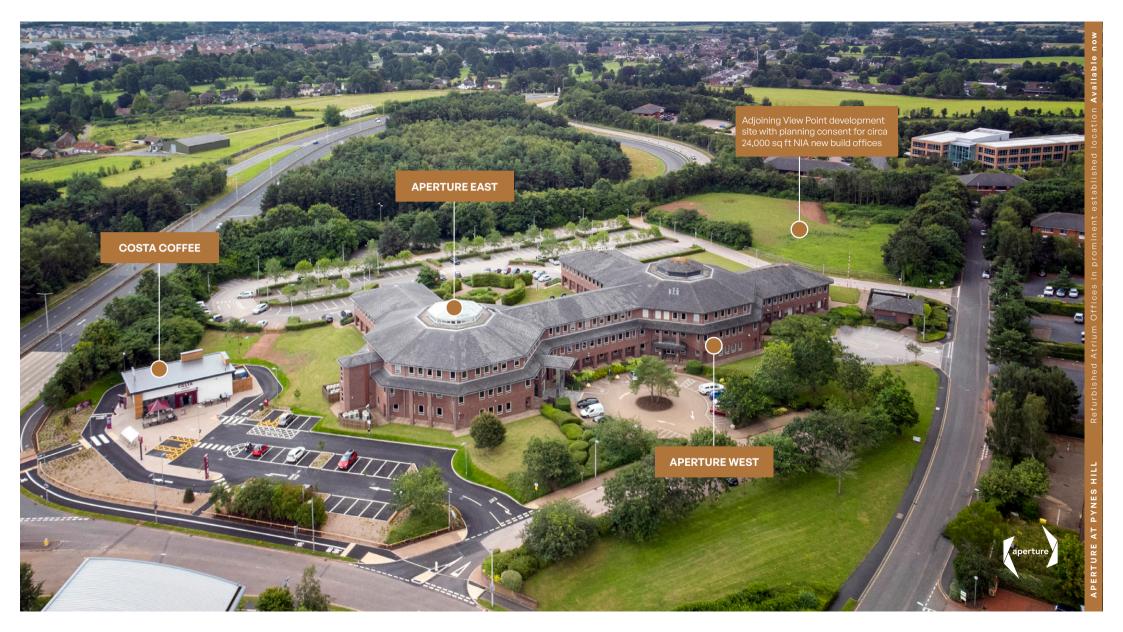

## LOCATION

The Aperture at Pynes Hill is situated in an elevated position just off the A379 on the established office campus location of Pynes Hill less than 1 mile from Junction 30 of the M5 motorway and less than 3 miles from Exeter City Centre.

## **APERTURE EAST**

The refurbishment of Aperture East undertaken in 2017 features a spectacular Atrium with a glazed aperture forming a spectacular light well which is central to the office space around it.