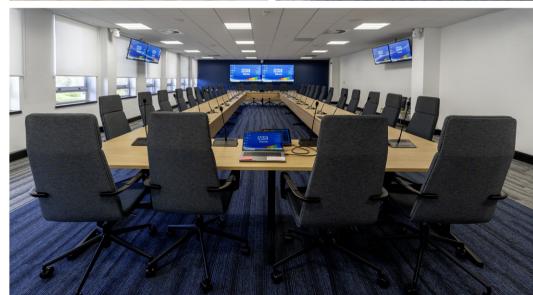

FULLY ACCESSIBLE RAISED FLOORS

SUSPENDED CEILINGS WITH RECESSED LED LIGHTING

LARGE BOARDROOM WITH CONFERENCING FACILITIES AVAILABLE TO HIRE FROM NHS

ROOF MOUNTED SOLAR PV'S

MANNED 24/7 RECEPTION & CONCIERGE SERVICES

## Boardroom and Conferencing Facilities:

These are available to hire directly from the NHS. The Boardroom has capacity for up to 36 delegates and the Conference Room up to 200 with additional break out rooms and catering facilities.