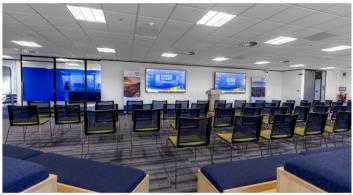

## Boardroom and Conferencing Facilities:

These are available to hire directly from the NHS. The Boardroom has capacity for up to 36 delegates and the Conference Room up to 200 with additional break out rooms and catering facilities.