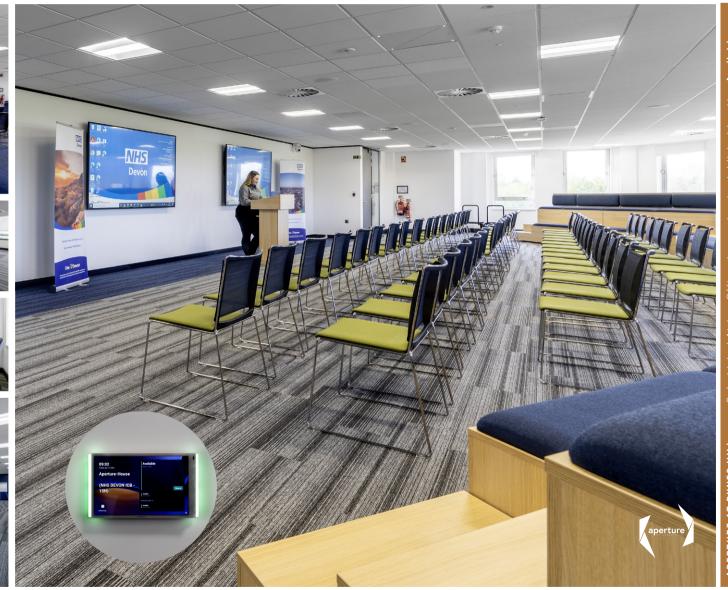

## Boardroom and Conferencing Facilities:

These are available to hire directly from the NHS. The Boardroom has capacity for up to 36 delegates and the Conference Room up to 200 with additional break out rooms and catering facilities.